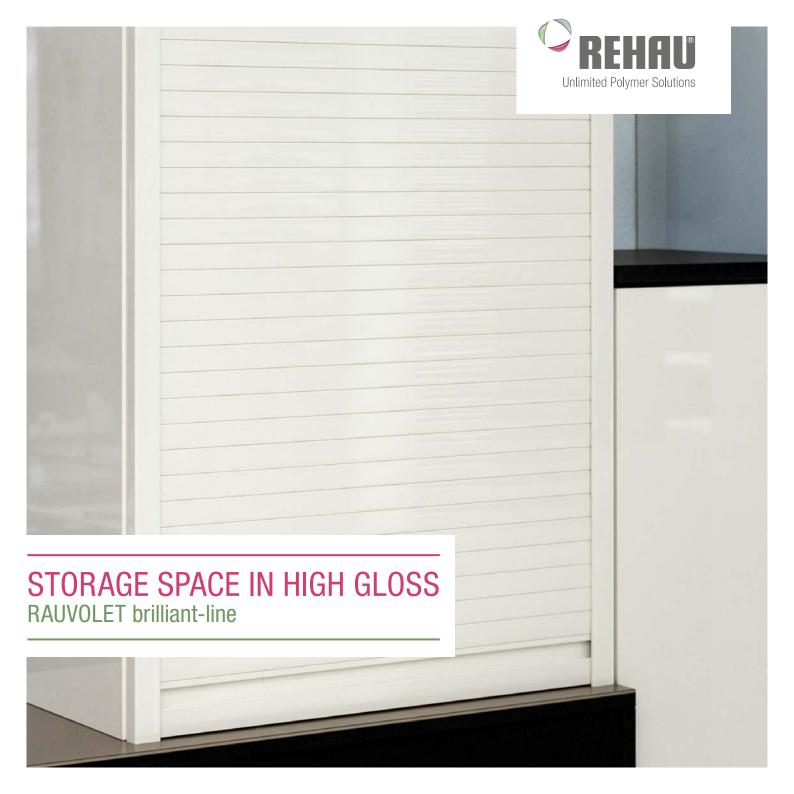

# RAUVOLET BRILLIANT-LINE

## The product range

RAUVOLET brilliant-line is the harmonic extension to the RAUVISIO brilliant fronts range. For visual balance between furniture pieces, the colours have been perfectly coordinated with one another, allowing for seamless integration.

With the four high-gloss colours white, antique white, cream and moro, REHAU offers you an exclusive roller shutter solution that can be integrated into many kitchen designs. For a practical storage space solution without compromising on aesthetic finish or design. RAUVOLET brilliant-line is the ideal choice to fit in with your existing cabinet or stand out as a feature.

The pre-assembled set is easy to install, with a well balanced mechanism, resulting in an easy to use cabinet